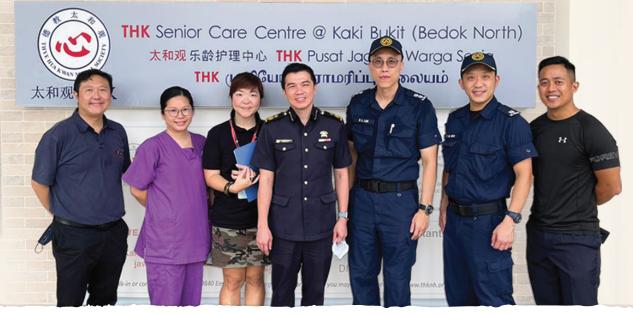

### SCDF (CRU) + THK SCC - "When Lifesaving Meets Caregiving"

In commemoration of 55 years of National Service (NS55), THK SCC and SCDF Civil Resources Unit had come together on 25 Oct 2022 to celebrate our very own NS55 Charity Event "When Lifesaving Meets Caregiving"!

55 NSmen packed donated items from our community partners and distributing 55 care packs to our seniors of 55 households around the day care centre. These NSmen had also partnered with Cycling Without Age Singapore to bring our elders out for an enjoyable afternoon trishaw rides around the neighbourhood.