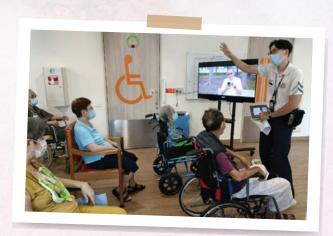

### SPOT THE SIGNS. STOP THE CRIMES.

Through our partner Filos Community Services, Police Officers from Bedok NPC (Bedok NPC's Community Policing Unit) conducted an educational Scam Prevention Talk in our Senior Day Care Centre. It was an enriching session where our elders had better understanding in spotting and guarding against impersonation attempts and other scams.