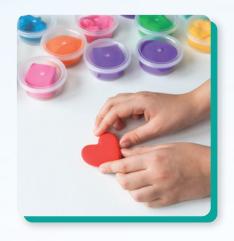

# 1. Play with homemade play dough

Making shapes and kneading play dough or modeling clay is a fun and relaxing activity for all ages. Get some fun cookie cutters and play dough and watch your older adult have a ball.

To make it relaxing, add a few drops of calming lavender essential oil to the play dough.

Note: The play dough shouldn't be considered edible.