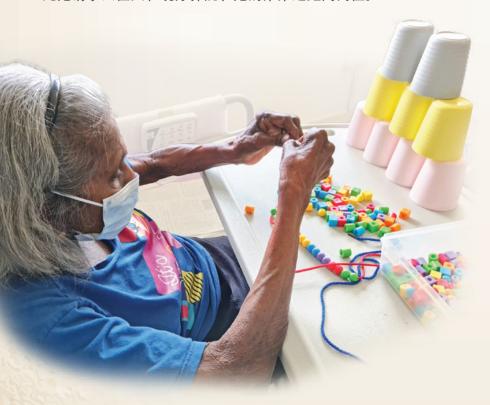

# SIMPLIFIED CRAFT MAKING ACTIVITIES FOR SENIORS/ PEOPLE LIVING WITH DEMENTIA

These are some activities that we do at our nursing home which caregivers can consider doing at their own home.

# 1. Play with homemade play dough

Making shapes and kneading play dough or modeling clay is a fun and relaxing activity for all ages. Get some fun cookie cutters and play dough and watch your older adult have a ball.

### 2. Match and sort picture cards

Print two copies of various photos or images that your older adult likes. It could be photos of favorite animals, beautiful flowers, or family members.

Cut them into equal-sized cards and have them laminated. The cards can be used for a simple sorting game, a matching game, or just nice images to flip through and admire.

# 3. Stack up party cups

Get some inexpensive plastic party cups in bright colors. Ask your older adult to help you clean up by sorting or stacking the cups.

10% off

Only valid in THK Ang Mo Kio Community Hospital branch

# 4. Untie knots

Find our buy a length of medium-thickness rope from the local hardware store. Loosely tie a few simple knots and ask your older adult to help you untie them