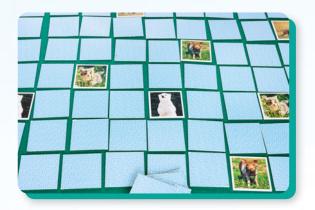

### 2. Match and sort picture cards

Print two copies of various photos or images that your older adult likes. It could be photos of favorite animals, beautiful flowers, or family members.

Cut them into equal-sized cards and have them laminated. The cards can be used for a simple sorting game, a matching game, or just nice images to flip through and admire.