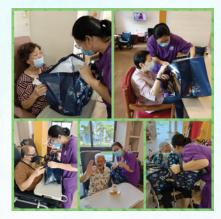

# Spa Day @NH

Volunteers from BeautyLand Est. Pte Ltd spent time with our elderly residents, pampering them with facial treatments and massages. At the end of the session, our elderly ladies looked fresh and happy after being pampered by the volunteers.