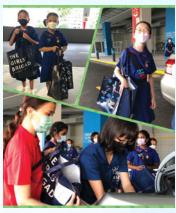

### 朋友的事迹项目

我们向女少年旅致敬。感谢她们在2022年7月 20日送给我们所有年长者的精美礼物。作为 "2022年朋友的事迹项目"的一部分,新加坡 女少年旅与慷慨捐赠者合作,为年长者们提 供了贴心而有意义的礼物。