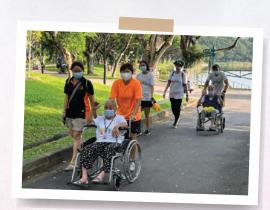

# **Singapore Community Walk**

To celebrate the International Day for Older Persons, our nursing home residents and staff participated in the inaugural Singapore Community Walk on 1 Oct. Together with the volunteers, our residents and staff enjoyed the fresh morning air and walk at Punggol Park. A big shout-out to Ageing Asia for organising this event, and to other fellow care organisations that also participated.