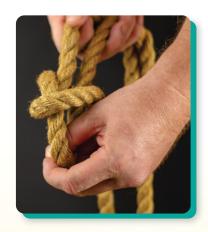

# 4. Untie knots

Find our buy a length of medium-thickness rope from the local hardware store. Loosely tie a few simple knots and ask your older adult to help you untie them