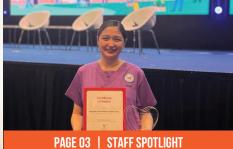

# Staff Spotlight\_W

# Senior Staff Nurse Nogales Janah Monica Dela Cruz (Janah)

# **Supporting Elders in Staying Independent**

Loving memories from her growing up days with her grandmother inspired Janah to take on nursing as a career.

Janah fondly recalls how her grandmother sowed in her the seed of love and caregiving for the elderly. During her nursing training and attachments, Janah naturally viewed each elderly patient as her own grandparent, showering them with utmost patience and care.

#### **Being Acknowledged for her Dedication**

In acknowledgement of her work dedication, Janah received the Agency for Integrated Care (AIC) Community Care Excellence Gold Award (Individual) in 2022. Previously, in 2020 she won the silver award. She was also nominated in the President's Award for Nurses in 2018.