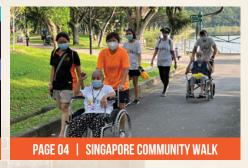

# **Singapore Community Walk**

To celebrate the International Day for Older Persons, our nursing home residents and staff participated in the inaugural Singapore Community Walk on 1 Oct. Together with the volunteers, our residents and staff enjoyed the fresh morning air and walk at Punggol Park. A big shout-out to Ageing Asia for organising this event, and to other fellow care organisations that also participated.