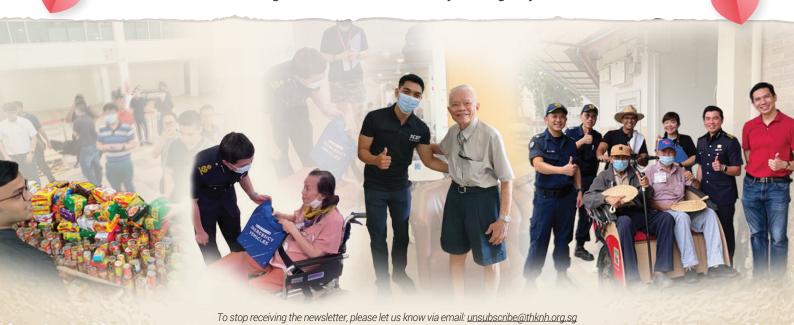

# WHEN LIFESAVING MEETS CAREGIVING

THK SCC partnered with SCDF Civil Resources Unit for a charity event to give back to the community in a big way!

### SCDF (CRU) + THK SCC - "When Lifesaving Meets Caregiving"

In commemoration of 55 years of National Service (NS55), THK SCC and SCDF Civil Resources Unit had come together on 25 Oct 2022 to celebrate our very own NS55 Charity Event "When Lifesaving Meets Caregiving"!

55 NSmen packed donated items from our community partners and distributing 55 care packs to our seniors of 55 households around the day care centre. These NSmen had also partnered with Cycling Without Age Singapore to bring our elders out for an enjoyable afternoon trishaw rides around the neighbourhood.